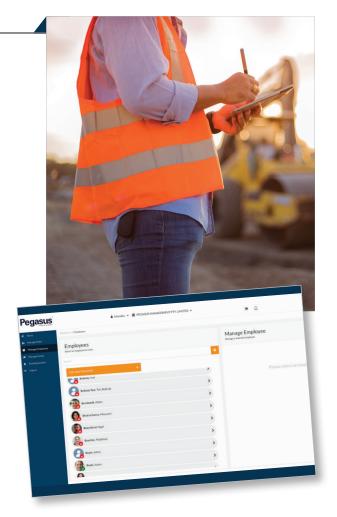

## YOU MAY HAVE BEEN ASKED TO PAY FOR YOUR REGISTRATION AND THE MAINTENANCE OF YOUR PROFILE. HERE IS WHAT YOU ARE PAYING FOR:

- **join an online database** of trusted and qualified businesses and workers
- have higher quality work opportunities because you can prove you're fit to work
- maintain an online, portable profile
- receive electronic reminders to stay compliant and ready to work
- have licences, competencies, inductions, and documents verified by qualified auditors and industry specialists
- manage your own profile roles, competencies, and training in the Pegasus system at any time, 24/7
- access a support centre of industry and software specialists if you need help reaching compliance or navigating the system.
- enjoy a transparent cost model, regardless of size of organisation or number of workers