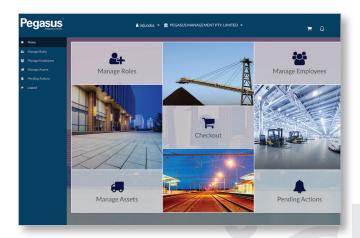

## YOU MAY HAVE BEEN ASKED TO PAY FOR YOUR REGISTRATION AND THE MAINTENANCE OF YOUR PROFILE. HERE IS WHAT YOU ARE PAYING FOR:

- **join an online database** of trusted and qualified businesses and workers
- have higher quality work opportunities because you can prove you're fit to work
- maintain an online, portable profile
- receive electronic reminders to stay compliant and ready to work
- have licences, competencies, inductions, and documents verified by qualified auditors and industry specialists
- manage your own profile roles, competencies, and training in the Pegasus system at any time, 24/7
- access a support centre of industry and software specialists if you need help reaching compliance or navigating the system.
- enjoy a transparent cost model, regardless of size of organisation or number of workers